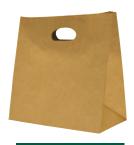

## Die-cut handle bags

#### **MEDIUM**

CA-PTBMDC
Brown Kraft
Volume: 10.5 L
Size: 280 x 280 + 150 mm
Max carrying weight\*: 7 kg
500 / carton

**USES:** Pack me with confectionery, pastries and baked goods, gourmet foods and takeaway.