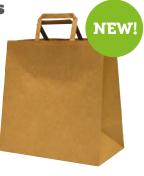

#### MEDIUM

CA-PCMHD

Brown Kraft

Volume: 17.8 L

Size: 330 x 300 + 180 mm

Max carrying weight\*: 9 kg

250 / carton

**USES:** Perfect for food deliveries and takeaway.