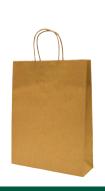

# Handle Carry Bags.

Castaway® Handle Carry Bags are the perfect alternative to plastic single bags. Free-standing and ideal for retail, food service and takeaway uses, they provide a sustainable solution to conveniently carry multiple items efficiently. They offer businesses the opportunity to reduce their environmental impact by supplying waste reduction compliant carry bags.

# Twisted handle bags

### MEDIUM CA-PCBM

Brown Kraft
Volume: 14.8 L
Size: 420 x 320 + 110 mm
Max carrying weight\*: 7 kg
250 / carton

**USES:** Fill us with supermarket items, pastries, baked goods, gourmet and artisan foods.