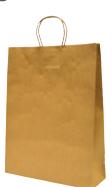

# Handle Carry Bags.

Castaway® Handle Carry Bags are the perfect alternative to plastic single bags. Free-standing and ideal for retail, food service and takeaway uses, they provide a sustainable solution to conveniently carry multiple items efficiently. They offer businesses the opportunity to reduce their environmental impact by supplying waste reduction compliant carry bags.

# Twisted handle bags

### LARGE

CA-PCBL
Brown Kraft
Volume: 14.7 L
Size: 480 x 340 +90 mm
Max carrying weight\*: 9 kg
250 / carton