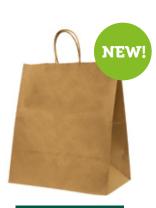

# Twisted handle bags

#### SMALL

CA-PCBS
Brown Kraft
Volume: 7 L
Size: 340 x 260 + 80 mm
Max carrying weight\*: 5 kg
250 / carton

### MEDIUM CA-PCBM

Brown Kraft
Volume: 14.8 L
Size: 420 x 320 + 110 mm
Max carrying weight\*: 7 kg
250 / carton

**USES:** Fill us with supermarket items, pastries, baked goods, gourmet and artisan foods.

### LARGE

CA-PCBL
Brown Kraft
Volume: 14.7 L
Size: 480 x 340 +90 mm
Max carrying weight\*: 9 kg
250 / carton