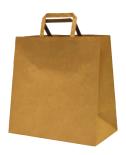

## Flat handle bags

#### **MEDIUM**

CA-PTBMFH
Brown Kraft
Volume: 11.7 L
Size: 280 x 280 + 150 mm
Max carrying weight\*: 7 kg
200 / carton

## MEDIUM

CA-PTB01FH
Brown Kraft
Volume: 17.8 L
Size: 330 x 300 + 180 mm
Max carrying weight\*: 9 kg
250 / carton

## LARGE

CA-PTBLFH
Brown Kraft
Volume: 15.2 L
Size: 340 x 320 + 140 mm
Max carrying weight\*: 9 kg
250 / carton

**USES:** Ideal for takeaway, tall and bulky food, alcohol cartons and cake boxes.

\* We recommend that customers conduct their own trials, as contents will affect carrying weight capacity.