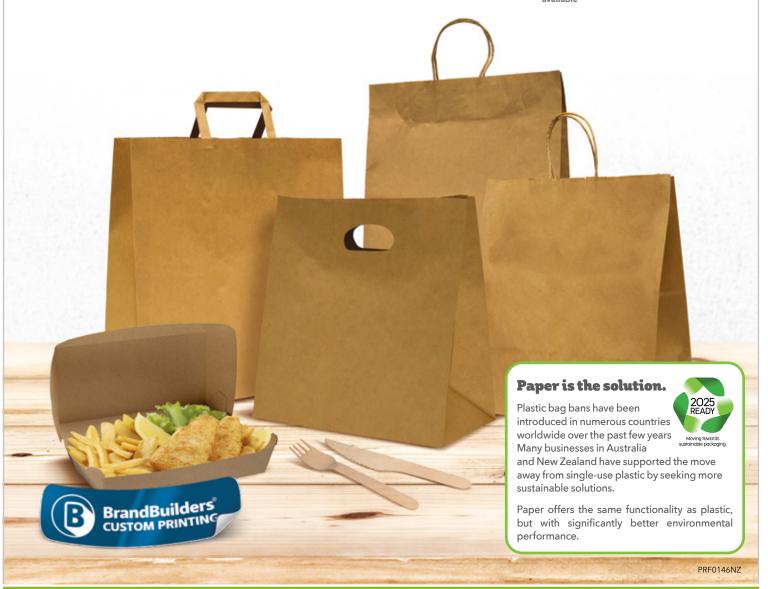

# Handle Carry Bags.

Castaway® Handle Carry Bags are the perfect alternative to plastic single bags. Free-standing and ideal for retail, food service and takeaway uses, they provide a sustainable solution to conveniently carry multiple items efficiently. They offer businesses the opportunity to reduce their environmental impact by supplying waste reduction compliant carry bags.

# Twisted handle bags

#### SMALL

CA-PCBS
Brown Kraft
Volume: 7 L
Size: 340 x 260 + 80 mm
Max carrying weight\*: 5 kg
250 / carton